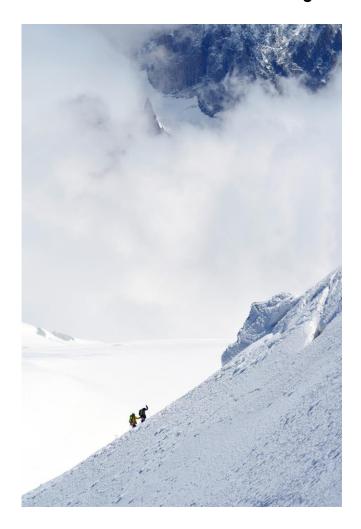

2. This is the last time we're taking part in Everest expedition.' Why do you think they might say such a thing? Give reasons.

Partner who has been to the mountains most recently STARTS sharing.

| Most probably | Consequently  |
|---------------|---------------|
| Indeed        | In particular |